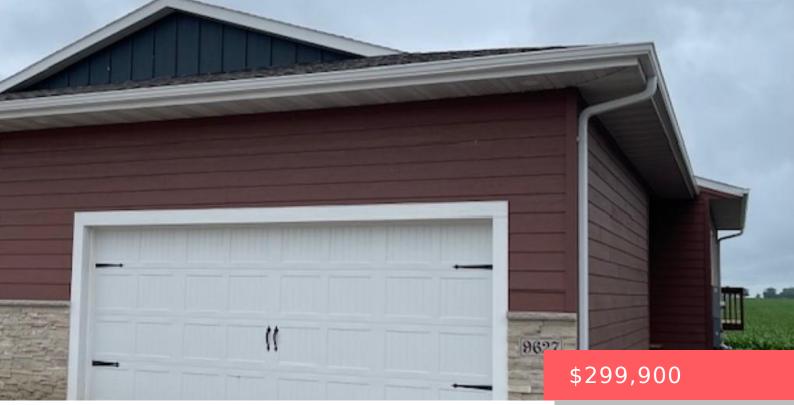

#### SIOUX FALLS, SD, 57106

https://harr-lemme.com

Lot 7A, Block 2, Klein's 2nd Addn.

- 3 heds
- 3 baths
- Ranch, Townhouse
- New Construction,
- Active
- 1777 sq ft

#### Basics

Category: New Construction, RESIDENTIAL Status: Active Bathrooms: 3 baths Floor level: 1019 Lot size: 3713 sq ft Type: Ranch, Townhouse Bedrooms: 3 beds Total rooms: 7 Area: 1777 sq ft Year built: 2025

# **Building Details**

Floor covering: Carpet, Vinyl Exterior material: Hard Board, Part Brick Parking: Attached

Basement: Full
Roof: Shingle Composition