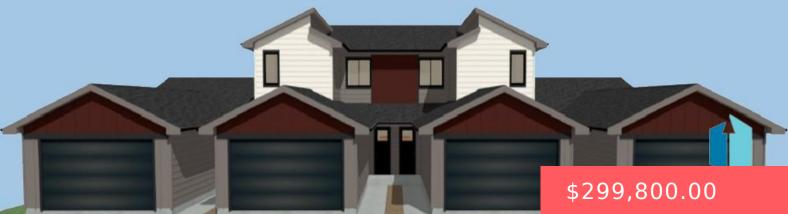

#### **119 N SUMMIT AVE**

https://harr-lemme.com

LOT 17B, BLOCK 4, PINNACLE ESTATES ADDITION

121

SOLD

#### Basics

Category: New Construction, RESIDENTIAL Status: Active, Active-New Bathrooms: 3 baths Floor level: 692 Lot size: 3000 sq ft Type: Town Home, Two Story Bedrooms: 3 beds Total rooms: 8 Area: 1585 sq ft Year built: 2024