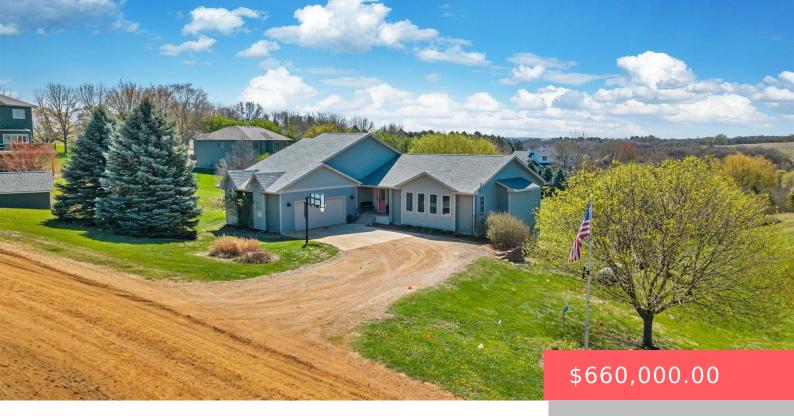

#### **8409 SUNSET CIR**

https://harr-lemme.com

COUNTRY GABLE ESTATES 2ND ADDN 5-101-48 SPLIT ROCK TOWNSHIP

- 1 hads
- 3 baths
- Ranch, Single Family
- None, RESIDENTIAL
- Active
- 2505 sq ft

#### **Basics**

Category: None, RESIDENTIAL Type: Ranch, Single Family

Status: Active Bedrooms: 4 beds

Bathrooms: 3 baths Total rooms: 8

**Floor level:** 1743 **Area: 2505** sq ft

**Lot size: 61855** sq ft **Year built:** 2004