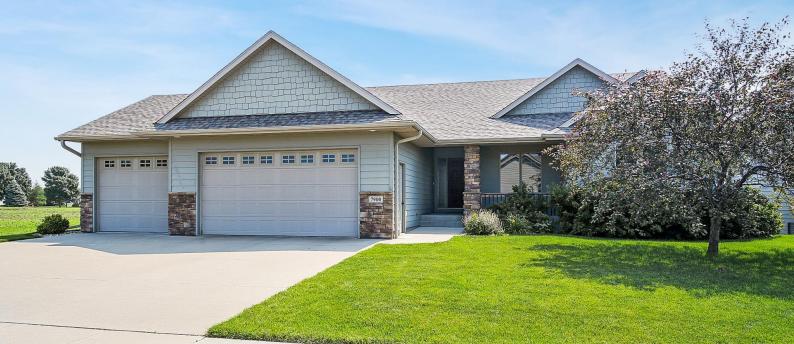

# Open Sunday. Sept 22 from 3

7900 S GRASS CREEK DR

Lot 1, Block 7, Cinnamon Ridge Addn

https://harr-lemme.com

### \$525,000.00

#### • 5 beds

- 3 baths
- Ranch, Single Family
- None, RESIDENTIAL
- Active, Active-New
- 2762 sq ft

### Basics

Category: None, RESIDENTIAL Status: Active, Active-New Bathrooms: 3 baths Area: 2762 sq ft Year built: 2010 Type: Ranch, Single Family Bedrooms: 5 beds Floor level: 1562 Lot size: 9964 sq ft

### **Building Details**

Floor covering: Carpet, Tile, Wood Exterior material: Cement Hardboard, Stone/Stone Veneer Parking: Attached Basement: Full Roof: Shingle Composition