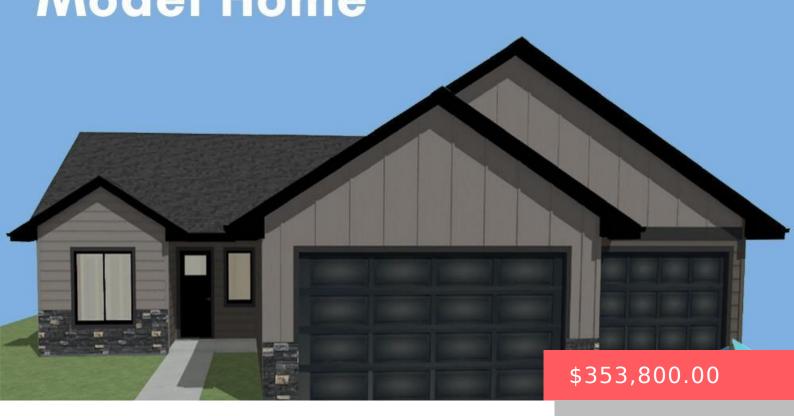

#### **1225 E WAYNE PL**

https://harr-lemme.com

LOT 2, BLOCK 5 SERENITY ESTATES

- 3 heds
- 2 haths
- Other, Single Family
- New Construction, RESIDENTIAL
- Active, Active-New
- · 1206 sq ft

#### **Basics**

Category: New Construction, RESIDENTIAL Type: Other, Single Family

Status: Active, Active-New Bedrooms: 3 beds

Bathrooms: 2 baths

Floor level: 1206

Area: 1206 sq ft

Lot size: 6660 sq ft Year built: 2024

## **Building Details**

Floor covering: Carpet, Tile, Vinyl Basement: None

**Exterior material:** Hard Board, Stone/Stone Veneer **Roof:** Shingle Composition

Parking: Attached