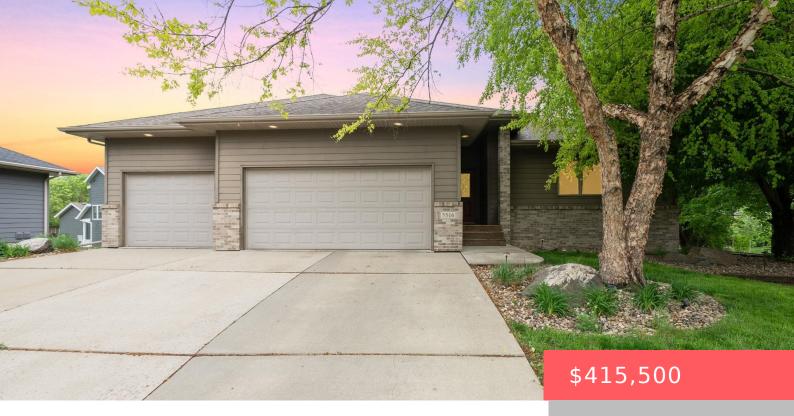

## SIOUX FALLS, SD, 57108

https://harr-lemme.com

LOT 6 TIERNEY THOMS ADD CITY OF SIOUX FALLS

- 1 hods
- 3 baths
- Ranch, Single Family
- None, RESIDENTIAL
- Active
- 2364 sq ft

#### **Basics**

Category: None, RESIDENTIAL Type: Ranch, Single Family

Status: Active Bedrooms: 4 beds

Bathrooms: 3 baths

Floor level: 1297

Area: 2364 sq ft

**Lot size: 10759** sq ft **Year built:** 2005

### **Building Details**

Floor covering: Carpet, Tile, Wood Basement: Full

**Exterior material:** Part Brick **Roof:** Shingle Composition

Parking: Attached