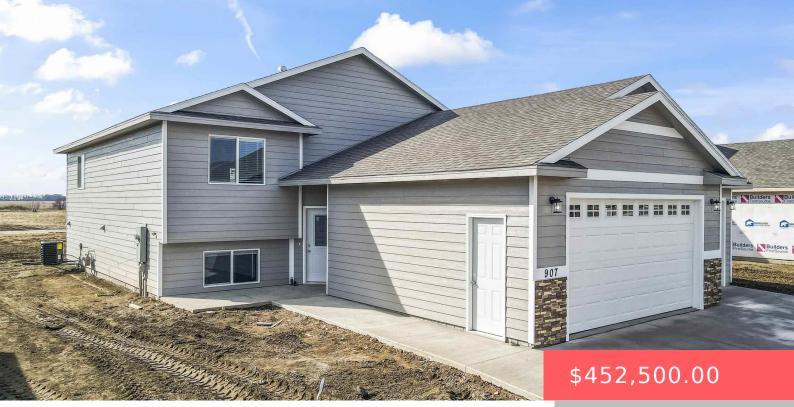

#### 907 BIRCH ST

https://harr-lemme.com

Lot 2, Block 4 Greyhawk Estates Addn

- 5 heds
- 3 baths
- Single Family, Split Foyer
- New Construction
- Active, Active-New
- 2469 sq ft

Basics

Category: New Construction, RESIDENTIAL Status: Active, Active-New Bathrooms: 3 baths Area: 2469 sq ft Year built: 2025 Type: Single Family, Split Foyer Bedrooms: 5 beds Floor level: 1269 Lot size: 7930 sq ft

## **Building Details**

Floor covering: Carpet, Vinyl Exterior material: Hard Board, Part Brick Parking: Attached Basement: Full Roof: Shingle Composition

### **Amenities & Features**

Features: Main Floor Laundry, Master Bath, Master Bed Main Level, Vaulted Ceiling, Wet Bar