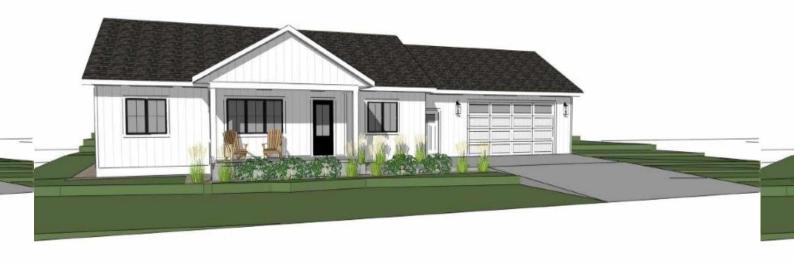

#### **808 HILLSIDE DR**

https://harr-lemme.com

Hamlin lot2, block 7A North Ridge Addition, City of Estelline, Hamlin County, SD

## \$375,000.00

- 3 beds
- 2 baths
- Ranch, Single Family
- New Construction, RESIDENTIAL
- Active. Active-New
- 1570 sq ft

#### **Basics**

Category: New Construction, RESIDENTIAL Type: Ranch, Single Family

Status: Active, Active-New Bedrooms: 3 beds

Bathrooms: 2 baths Total rooms: 10

**Floor level:** 1570 Area: **1570** sq ft **Lot size: 11856** sq ft **Year built:** 2024

### **Building Details**

Floor covering: Carpet, Other, Vinyl Basement: None

**Exterior material:** Other **Roof:** Shingle Composition

Parking: Attached