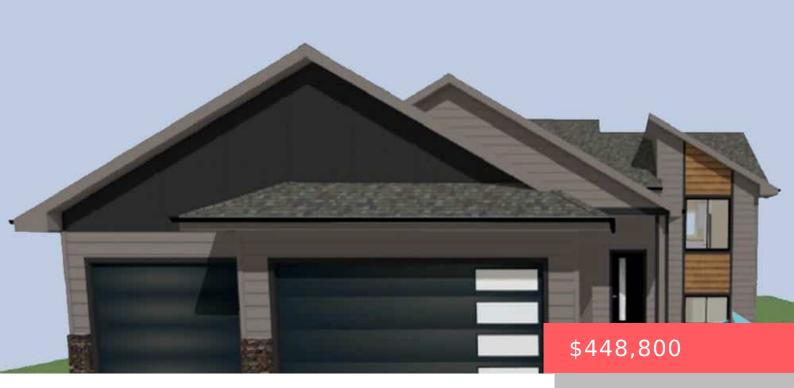

#### Lot 11, Block 4 High Pointe Estates 3rd Addition

- 3 beds
- 2 baths
- Single Family, Split Foyer
- New Construction
- RESIDENTIAL
- Active
- 1750 sq ft

### Basics

Category: New Construction, RESIDENTIAL Status: Active Bathrooms: 2 baths Floor level: 1250 Lot size: 955 sq ft Type: Single Family, Split Foyer Bedrooms: 3 beds Total rooms: 8 Area: 1750 sq ft Year built: 2025

# **Building Details**

Floor covering: Carpet, Tile, Vinyl Exterior material: Hard Board, Stone/Stone Veneer Parking: Attached Basement: Full
Roof: Shingle Composition

## **Amenities & Features**

**Features:** 3+ Bedrooms Same Level, Master Bath, Master Bed Main Level, Tray Ceiling, Vaulted Ceiling