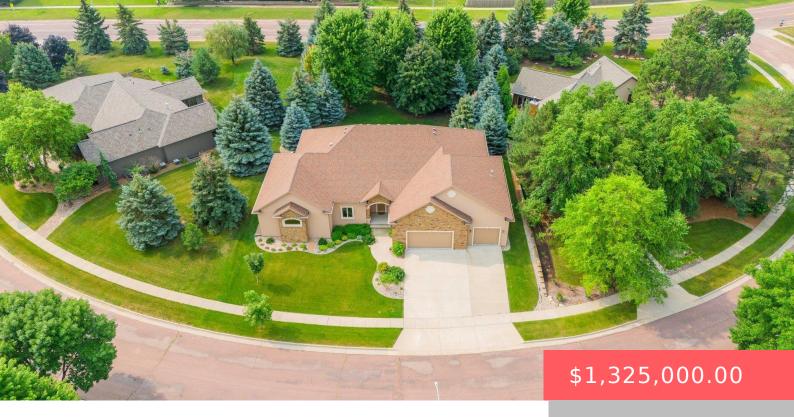

### **3220 S NIC ANN CT**

https://harr-lemme.com

Lot 2, Block 2, Emerald Pines Addn

- 3 beds
- 3 baths
- Ranch, Single Family
- None, RESIDENTIAL
- Active. Active-New
- 3654 sq ft

#### **Basics**

Category: None, RESIDENTIAL Type: Ranch, Single Family

Status: Active, Active-New Bedrooms: 3 beds

**Bathrooms: 3** baths **Total rooms:** 9

Floor level: 3342 Area: 3654 sq ft

**Lot size: 21854** sq ft **Year built:** 2015

## **Building Details**

Floor covering: Carpet, Heated, Tile

Basement: Full

**Exterior material:** Stone/Stone Veneer, Stucco/Drivit **Roof:** Shingle Composition

Parking: Attached