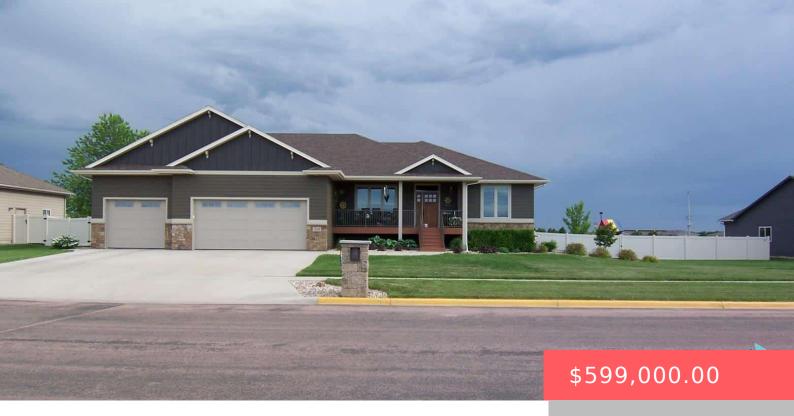

#### **303 W MAPLE ST**

https://harr-lemme.com

LOT 1 TRACT 2 HARVEST ACRES ADD CITY OF HARRISBURG

- 1 hads
- 5 baths
- Ranch, Single Family
- None, RESIDENTIAL
- Active, Active-New
- 3277 sq ft

#### **Basics**

Category: None, RESIDENTIAL Type: Ranch, Single Family

Status: Active, Active-New Bedrooms: 4 beds

**Bathrooms: 5** baths **Total rooms:** 7

**Lot size: 19210** sq ft **Year built:** 2015

## **Building Details**

Floor covering: Carpet, Tile Basement: Full

**Exterior material:** Other **Roof:** Shingle Composition

Parking: Attached