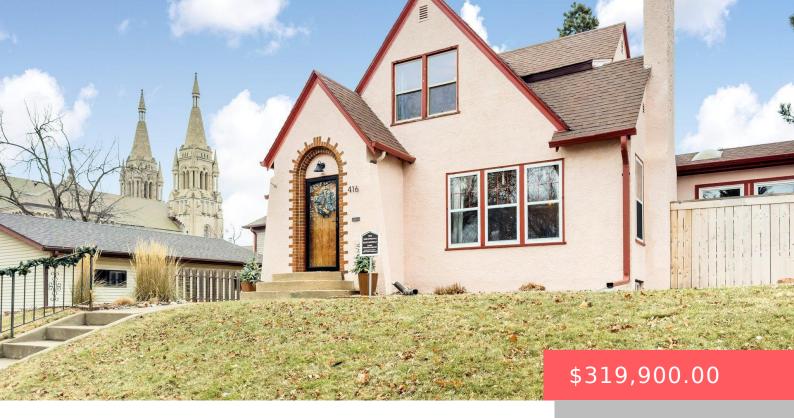

#### **416 N SUMMIT AVE**

https://harr-lemme.com

W 134` 4 & W 134` N12 5 Block 13 West Sioux Falls Addn To City Of Sioux Falls

- 3 beds
- 3 haths
- 1.5 Story, Single Family
- None, RESIDENTIAL
- Active Contingent Misc, Active-New
- 2486 sa ft

#### **Basics**

Category: None, RESIDENTIAL Type: 1.5 Story, Single Family

**Status:** Active - Contingent Misc, Active-New **Bedrooms: 3** beds

Bathrooms: 3 baths Total rooms: 9

Floor level: 1288 Area: 2486 sq ft

**Lot size: 8843** sq ft **Year built:** 1936

## **Building Details**

Floor covering: Carpet, Ceramic, Tile, Vinyl, Wood Basement: Full

**Exterior material:** Part Brick, Stucco/Drivit **Roof:** Shingle Composition

Parking: Detached