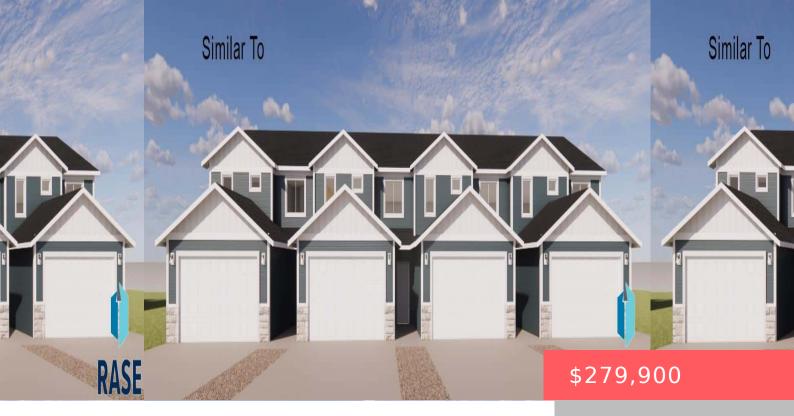

#### 1249 N MARION RD

https://harr-lemme.com

Unit #62, Lot 2, Block 29 of Aspen Heights Addition to Sioux Falls, Minnehaha County, SD

- 3 heds
- 3 baths
- Condominium, Two Story
- New Construction, RESIDENTIAL
- Active-New
- 1465 sq ft

#### **Basics**

Category: New Construction, RESIDENTIAL Type: Condominium, Two Story

Status: Active-New **Bedrooms: 3** beds

Bathrooms: 3 baths Total rooms: 8

Floor level: 658 Area: 1465 sq ft

Year built: 2022 Lot size: 0 sq ft

## **Building Details**

Floor covering: Carpet, Vinyl Basement: None

Exterior material: Cement Hardboard **Roof:** Shingle Composition

Parking: Attached