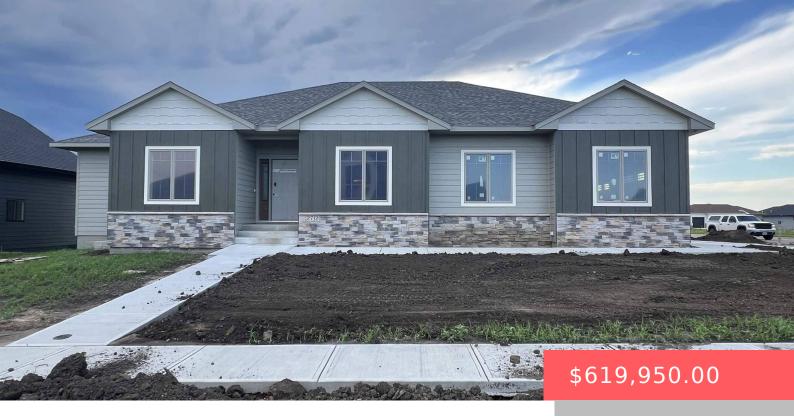

#### **2712 S GALENA AVE**

https://harr-lemme.com

Lot 9 Blk 2 of the Copper Creek Heights addition to the City of Sioux Falls, Minnehaha County, SD

- 3 heds
- 2 baths
- Ranch, Single Family
- New Construction, RESIDENTIAL
- Active, Active-New
- 1811 sa ft

#### **Basics**

Category: New Construction, RESIDENTIAL Type: Ranch, Single Family

Status: Active, Active-New Bedrooms: 3 beds

Bathrooms: 2 baths Total rooms: 12

Floor level: 1811 Area: 1811 sq ft

**Lot size: 12222** sq ft **Year built:** 2024