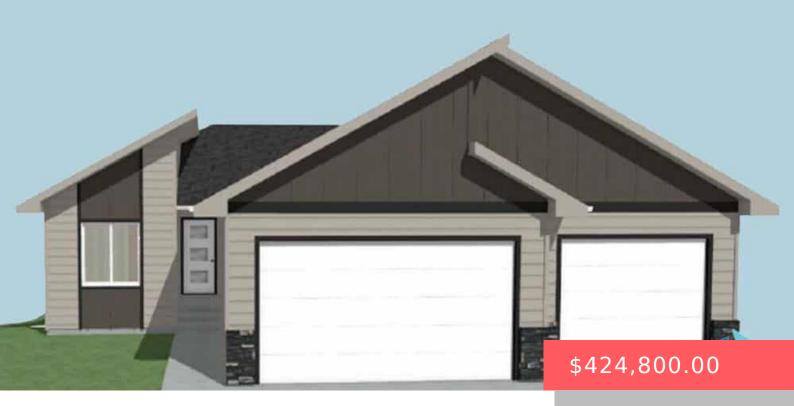

#### **201 N EVEREST AVE**

https://harr-lemme.com

LOT 11, BLOCK 4, PINNACLE ADDITION

- 2 heds
- 2 baths
- Ranch, Single Family
- New Construction, RESIDENTIAL
- Active, Active-New
- 1136 sa ft

#### **Basics**

Category: New Construction, RESIDENTIAL Type: Ranch, Single Family

Status: Active, Active-New Bedrooms: 2 beds

Bathrooms: 2 baths Total rooms: 6

Floor level: 1136 Area: 1136 sq ft

**Lot size: 15330** sq ft **Year built:** 2025

# **Building Details**

Floor covering: Carpet, Vinyl Basement: Full

**Exterior material:** Hard Board, Stone/Stone Veneer, Wood **Roof:** Shingle Composition

Parking: Detached