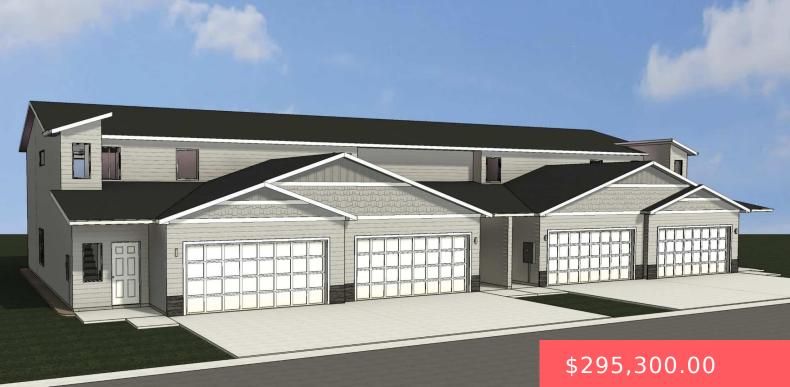

#### 6203 S RUBY JEAN PL

https://harr-lemme.com

LOT 10 BLOCK 5 SOUTHLOOP ADD CITY OF SIOUX FALLS

- 3 baths
- Townhouse, Two Story
- New Construction
- Activo
- 1517 sq ft

#### Basics

Category: New Construction, RESIDENTIAL Status: Active Bathrooms: 3 baths Area: 1517 sq ft Year built: 2025 Type: Townhouse, Two Story Bedrooms: 3 beds Floor level: 797 Lot size: 0 sq ft

# **Building Details**

Floor covering: Carpet, Laminate, Vinyl Exterior material: Cement Hardboard, Part Brick Parking: Attached Basement: None
Roof: Shingle Composition