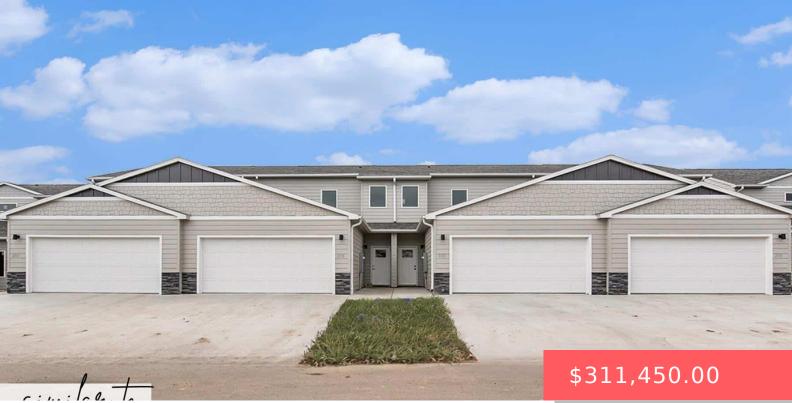

#### 2415 E CAMA PL

https://harr-lemme.com

LOT 4 - BLK 4 - DONAHOE FARMS ADD - SF

#### Basics

Category: New Construction, RESIDENTIAL Status: Active, Active-New Bathrooms: 3 baths Floor level: 962 Lot size: 0 sq ft Type: 1.5 Story, Town Home Bedrooms: 3 beds Total rooms: 11 Area: 1657 sq ft Year built: 2024

# **Building Details**

Floor covering: Carpet, Laminate, Vinyl Exterior material: Cement Hardboard, Part Brick Parking: Attached Basement: None
Roof: Shingle Composition