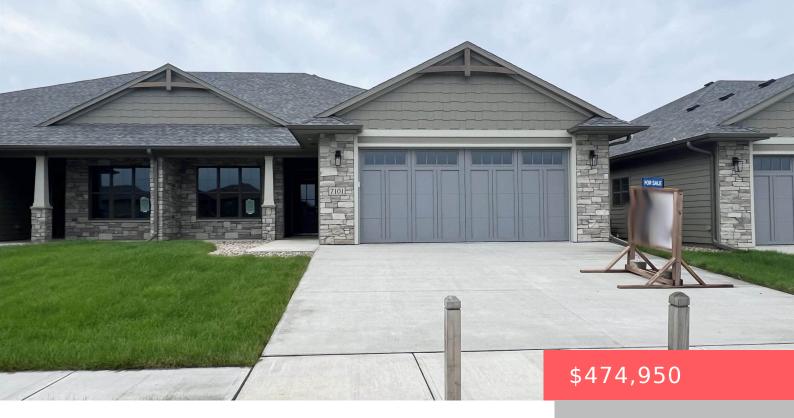

#### **7101 E COPPER STONE CIR**

https://harr-lemme.com

Lot 17A Blk 20 of the Copper Creek Heights addition to the City of Sioux Falls, Minnehaha County, SD

- 2 beds
- · 2 baths
- Ranch, Twin Home
- New Construction, RESIDENTIAL
- Active, Active-New
- 1440 sq ft

#### **Basics**

Category: New Construction, RESIDENTIAL Type: Ranch, Twin Home

Status: Active, Active-New Bedrooms: 2 beds

Bathrooms: 2 baths Total rooms: 11

**Floor level:** 1440 sq ft

**Lot size: 6247** sq ft **Year built:** 2024

## **Building Details**

Floor covering: Carpet, Other, Wood Basement: None

**Exterior material:** Hard Board, Stone/Stone Veneer **Roof:** Shingle Composition

Parking: Attached