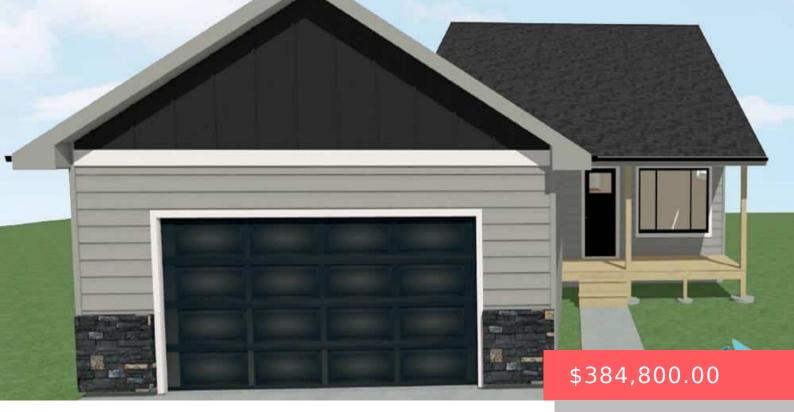

#### 6825 W 5TH ST

https://harr-lemme.com

#### LOT 12, BLOCK 13, MEADOW RIDGE

- 3 beds
- 3 baths
- Multi Level, Single Family

New Construction

- Active, Active-New
- 1554 sq ft

### Basics

Category: New Construction, RESIDENTIAL Status: Active, Active-New Bathrooms: 3 baths Floor level: 1104 Lot size: 6000 sq ft Type: Multi Level, Single Family Bedrooms: 3 beds Total rooms: 7 Area: 1554 sq ft Year built: 2024

# **Building Details**

Floor covering: Carpet, Tile, Vinyl Exterior material: Hard Board, Stone/Stone Veneer Parking: Attached Basement: Partial
Roof: Shingle Composition