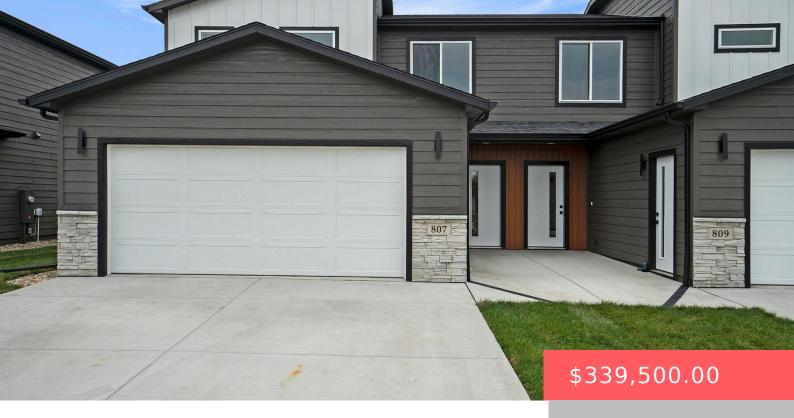

## **807 N MARQUETTE PL**

https://harr-lemme.com

LOT 2B IN TRACT 6A RICHMOND ESTATES 4TH ADDN TO CITY OF SIOUX FALLS

- 3 heds
- 3 baths
- Town Home, Two Story
- None, RESIDENTIAL
- Active, Active-New
- 1567 sq ft

#### **Basics**

Category: None, RESIDENTIAL Type: Town Home, Two Story

**Status:** Active, Active-New **Bedrooms: 3** beds

Bathrooms: 3 baths Total rooms: 9

Floor level: 696 Area: 1567 sq ft

Lot size: 4833 sq ft Year built: 2024

# **Building Details**

Floor covering: Carpet, Vinyl Basement: None

**Exterior material:** Stone/Stone Veneer, Wood **Roof:** Shingle Composition

Parking: Attached