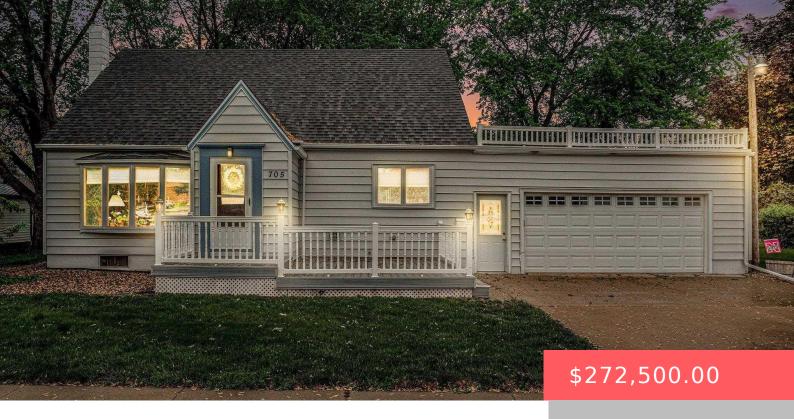

#### 705 N MAIN ST

https://harr-lemme.com

#### Lots 6 & 7 Block 4 Lincoln Park Add City Of Canton

- 3 beds
- 2 baths
- 1.5 Story, Single Family
- None, RESIDENTIAL
- Active
- 2056 sq ft

#### Basics

Category: None, RESIDENTIAL Status: Active Bathrooms: 2 baths Floor level: 910 Lot size: 12981 sq ft Type: 1.5 Story, Single Family Bedrooms: 3 beds Total rooms: 11 Area: 2056 sq ft Year built: 1949

# **Building Details**

Floor covering: Carpet, Vinyl Exterior material: Vinyl Parking: Attached Basement: Full Roof: Shingle Composition