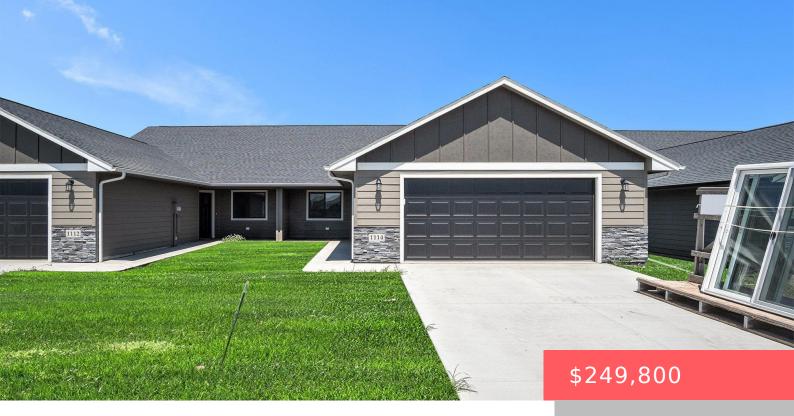

## **MADISON, SD, 57042**

https://harr-lemme.com

LOT 8B BLOCK 1 CYBER ESTATES ADDITION 2266M-1A-1-8

- 2 heds
- 2 baths
- Ranch. Townhouse
- New Construction, RESIDENTIAL
- Active
- 1035 sq ft

#### **Basics**

Category: New Construction, RESIDENTIAL Type: Ranch, Townhouse

Status: Active Bedrooms: 2 beds

Bathrooms: 2 baths Total rooms: 6

**Floor level:** 1035 sq ft

**Lot size: 6000** sq ft **Year built:** 2025

## **Building Details**

Floor covering: Carpet, Laminate, Vinyl Basement: None

**Exterior material:** Hard Board, Stone/Stone Veneer **Roof:** Shingle Composition

Parking: Attached