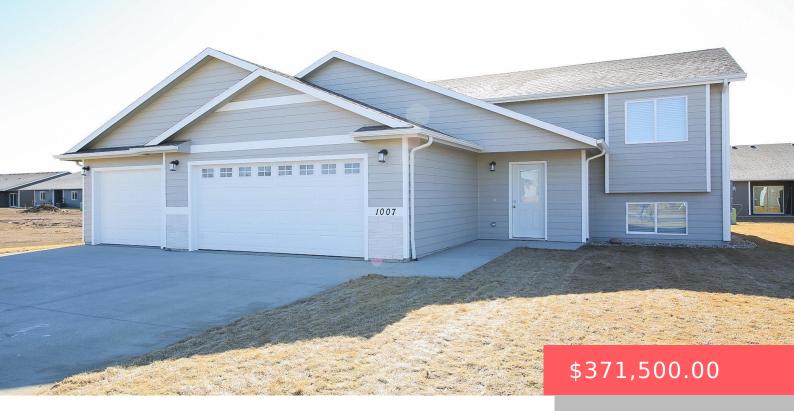

#### **1007 BIRCH ST**

https://harr-lemme.com

LOT 4 BLOCK 3 GREYHAWK ESTATES ADDN

- 1 heds
- 2 baths
- Single Family, Split Foyer
- New Construction, RESIDENTIAL
- Active. Active-New
- 1872 sq ft

#### **Basics**

Category: New Construction, RESIDENTIAL

**Status:** Active, Active-New

Bathrooms: 2 baths

**Area: 1872** sq ft

Year built: 2025

Type: Single Family, Split Foyer

Bedrooms: 4 beds

## **Building Details**

Floor covering: Carpet, Vinyl Basement: Full

**Exterior material:** Hard Board, Part Brick **Roof:** Shingle Composition

Parking: Attached