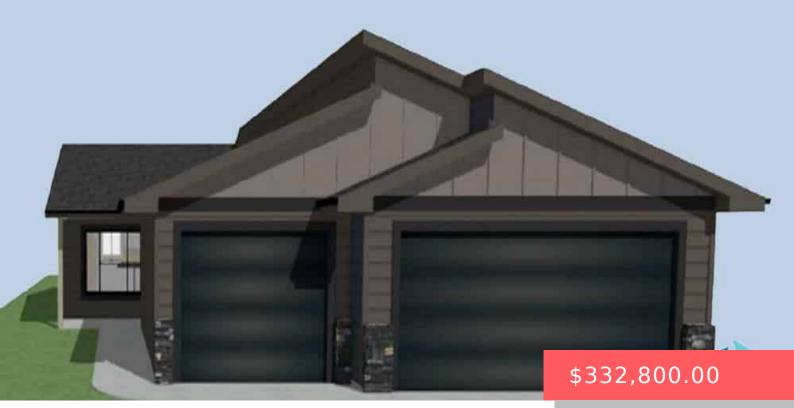

#### 6904 W 5TH ST

https://harr-lemme.com

Lot 51, Block 10, Meadow Ridge Addition

- 2 beds
- 2 baths
- Other, Single Family
- New Construction
   RESIDENTIAL
- Active, Active-New
- 1126 sq ft

#### Basics

Category: New Construction, RESIDENTIAL Status: Active, Active-New Bathrooms: 2 baths Floor level: 1126 Lot size: 6100 sq ft Type: Other, Single Family Bedrooms: 2 beds Total rooms: 6 Area: 1126 sq ft Year built: 2024

# **Building Details**

Floor covering: Carpet, Vinyl Exterior material: Hard Board, Stone/Stone Veneer Parking: Attached

Basement: None
Roof: Shingle Composition