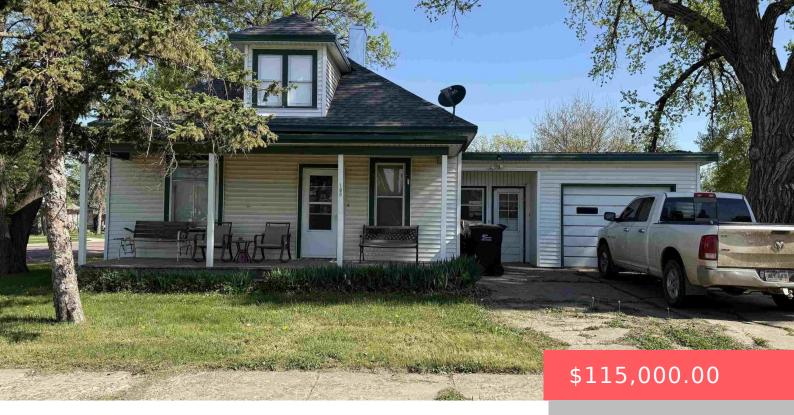

#### **100 E STATE ST**

https://harr-lemme.com

See Agent remarks - 3 parcels are included.

- 2 hads
- 1 bath
- Ranch, Single Family
- None, RESIDENTIAL
- Active, Active-New
- 728 sq ft

#### **Basics**

Category: None, RESIDENTIAL Type: Ranch, Single Family

Status: Active, Active-New Bedrooms: 2 beds

Bathrooms: 1 bath

Floor level: 728

Area: 728 sq ft

**Lot size: 25399** sq ft **Year built:** 1913

## **Building Details**

Floor covering: Carpet, Vinyl Basement: Full

**Exterior material:** Vinyl **Roof:** Shingle Composition

Parking: Attached