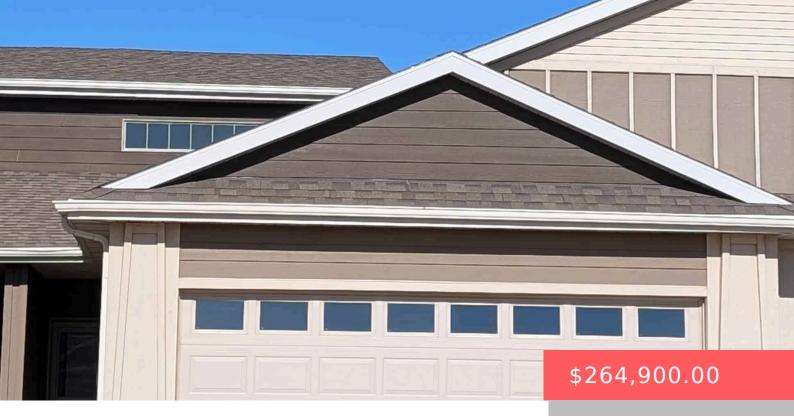

### **804 E EL DORADO CT**

https://harr-lemme.com

Lot 5C Block 19 Diamond Valley Addition

- 2 hads
- 2 baths
- Ranch, Town Home
- None, RESIDENTIAL
- Active-New
- 1421 sq ft

### **Basics**

Category: None, RESIDENTIAL Type: Ranch, Town Home

Status: Active-New Bedrooms: 2 beds

Bathrooms: 2 baths Total rooms: 8

**Floor level:** 1421 Area: **1421** sq ft

**Lot size: 4051** sq ft **Year built:** 2013

## **Building Details**

Floor covering: Carpet, Laminate Basement: None

**Exterior material:** Hard Board, Part Brick **Roof:** Shingle Composition

Parking: Attached