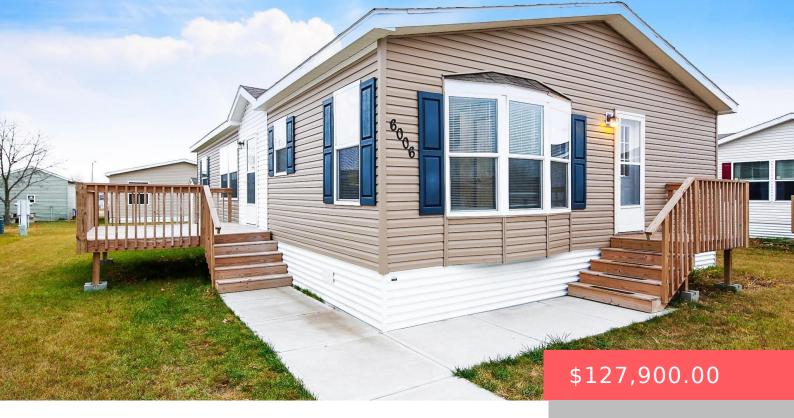

#### **6006 S PRESTWICK PL**

https://harr-lemme.com

Sf - Misty Glen Add Trailer Park Lot 20 Blk 6 Tract 8

- 3 heds
- 2 baths
- Mobile Home, Ranch
- None, RESIDENTIAL
- Active-New
- 1456 sq ft

#### **Basics**

Category: None, RESIDENTIAL Type: Mobile Home, Ranch

Status: Active-New Bedrooms: 3 beds

Bathrooms: 2 baths Total rooms: 6

**Floor level:** 1456 sq ft

**Lot size: 0** sq ft **Year built:** 2022

## **Building Details**

Floor covering: Carpet, Vinyl Basement: None

**Exterior material:** Vinyl **Roof:** Shingle Composition