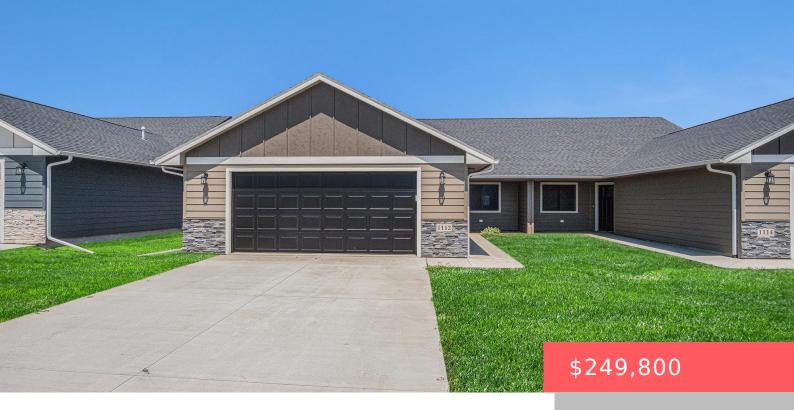

# **MADISON, SD, 57042**

https://harr-lemme.com

LOT 8A BLOCK 1 CYBER ESTATES ADDITION 2266M-1A-1-8

- 2 beds
- 2 baths
- Ranch. Townhouse
- New Construction, RESIDENTIAL
- Active
- 1035 sq ft

#### **Basics**

Category: New Construction, RESIDENTIAL Type: Ranch, Townhouse

Status: Active Bedrooms: 2 beds

Bathrooms: 2 baths Total rooms: 6

**Floor level:** 1035 sq ft

Lot size: 6000 sq ft Year built: 2025

# **Building Details**

Floor covering: Carpet, Laminate, Vinyl Basement: None

**Exterior material:** Hard Board, Stone/Stone Veneer **Roof:** Shingle Composition

Parking: Attached