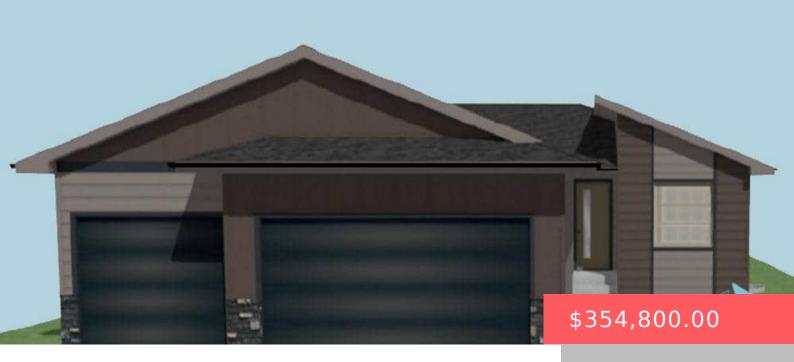

#### **410 N SUMMIT AVE**

https://harr-lemme.com

LOT 4, BLOCK 9, PINNACLE ESTATES

- 2 beds
- 2 baths
- Ranch, Single Family
- New Construction, RESIDENTIAL
- Active, Active Contingent Home, Active-New
- 1031 sq f

#### **Basics**

Category: New Construction, RESIDENTIAL Type: Ranch, Single Family

**Status:** Active, Active - Contingent Home, Active-New **Bedrooms: 2** beds

Bathrooms: 2 baths Total rooms: 6

**Floor level:** 1031 Area: **1031** sq ft

## **Building Details**

Floor covering: Carpet, Vinyl Basement: Full

**Exterior material:** Hard Board, Stone/Stone Veneer **Roof:** Shingle Composition

Parking: Attached