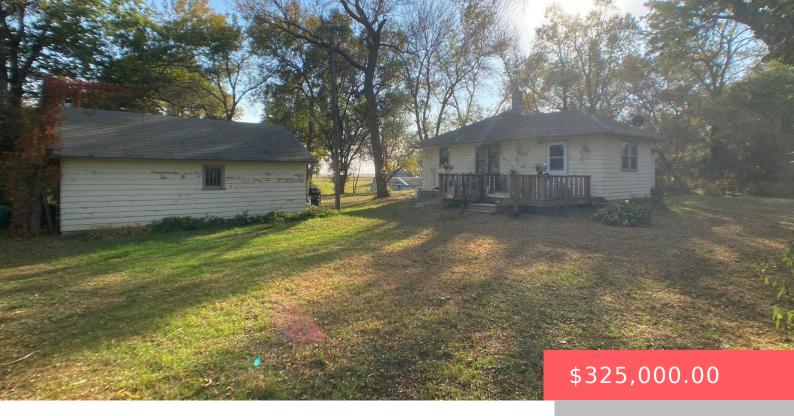

#### 48779 238TH ST

https://harr-lemme.com

Part of Gov't Lots 3-4/5 & NW1/4 &E1/2 SW1/4 Section 3 Township 105 N Range 47 W (In Moody Co, SD)

- 3 heds
- 1 bath
- Ranch, Single Family
- Outside City Limits, RESIDENTIAL
- Active
- 936 sq ft

#### **Basics**

Category: Outside City Limits, RESIDENTIAL Type: Ranch, Single Family

Status: Active Bedrooms: 3 beds

**Bathrooms: 1** bath **Floor level:** 936 **Area: 936** sq ft

**Lot size: 522720** sq ft **Year built:** 1952

# **Building Details**

Floor covering: Wood Basement: Full

**Exterior material:** Wood **Roof:** Shingle Composition

Parking: Detached