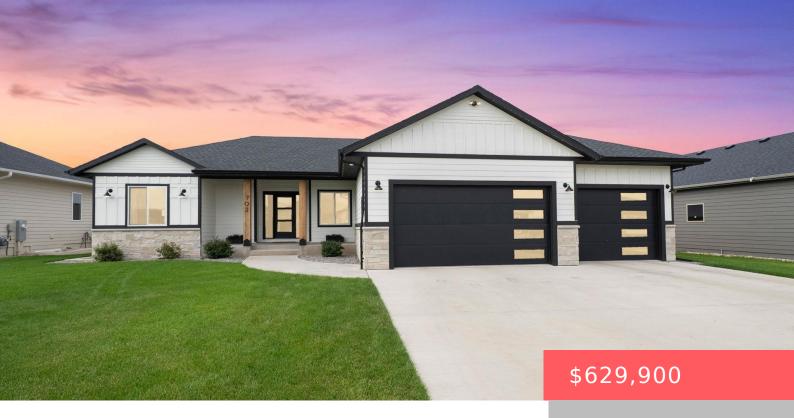

## HARRISBURG, SD, 57032

https://harr-lemme.com

LOT 19 BLOCK 2 MYDLAND ESTATES ADD CITY OF HARRISBURG

- 5 heds
- 3 baths
- Ranch, Single Family
- None, RESIDENTIAL
- Active
- 3100 sq ft

#### **Basics**

Category: None, RESIDENTIAL Type: Ranch, Single Family

Status: Active Bedrooms: 5 beds

Bathrooms: 3 baths Total rooms: 9

Floor level: 1586 Area: 3100 sq ft

**Lot size: 10237** sq ft **Year built:** 2022

# **Building Details**

Floor covering: Carpet, Luxury Vinyl Plank Basement: Full

**Exterior material:** Hard Board, Stone/Stone Veneer **Roof:** Shingle Composition

Parking: Attached