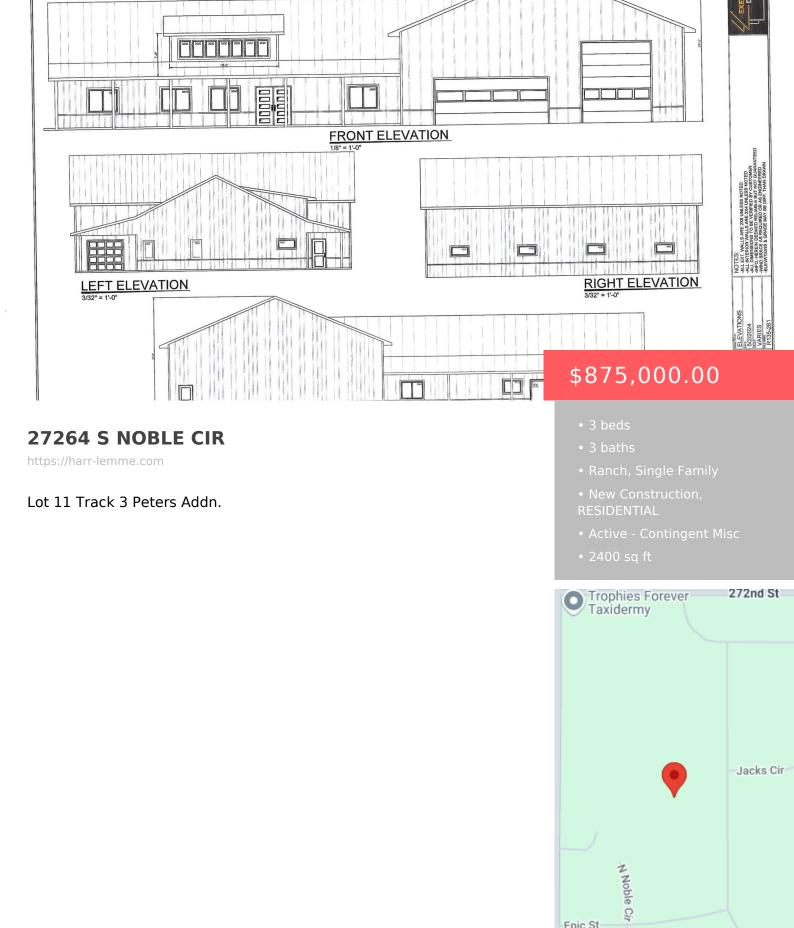

#### Basics

Category: New Construction, RESIDENTIAL Status: Active - Contingent Misc Bathrooms: 3 baths Floor level: 2400 Lot size: 60984 sq ft Type: Ranch, Single Family Bedrooms: 3 beds Total rooms: 7 Area: 2400 sq ft Year built: 2024

# **Building Details**

Floor covering: Carpet, Laminate, Tile Exterior material: Hard Board, Metal, Stone/Stone Veneer Parking: Attached Basement: None Roof: Metal