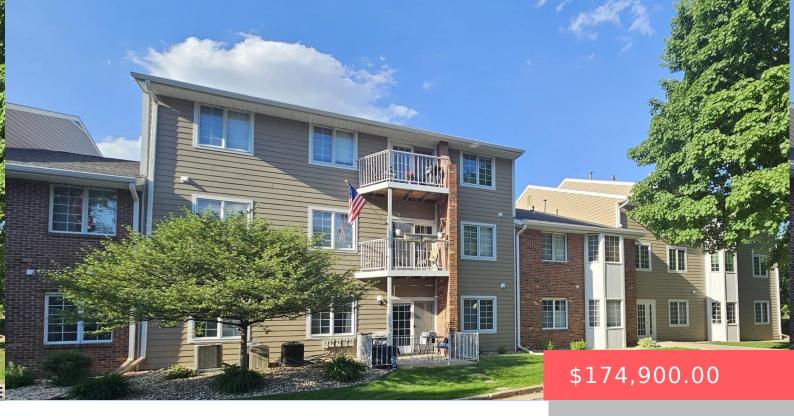

#### 1104 W 57TH ST

https://harr-lemme.com

Lot 5A Block 4 River Ridge Addn Unit 306A Georgetown on the River Condominiums

- 2 hads
- 1 bath
- Condominium, Ranch
- None, RESIDENTIAL
- Active
- 1054 sq ft

#### **Basics**

Category: None, RESIDENTIAL Type: Condominium, Ranch

Status: Active Bedrooms: 2 beds

Bathrooms: 1 bath Total rooms: 5
Floor level: 1054 Area: 1054 sq ft

Lot size: 2003 sq ft Year built: 1984

# **Building Details**

Floor covering: Carpet, Vinyl Basement: None

**Exterior material:** Part Brick, Vinyl **Roof:** Shingle Composition

Parking: Attached