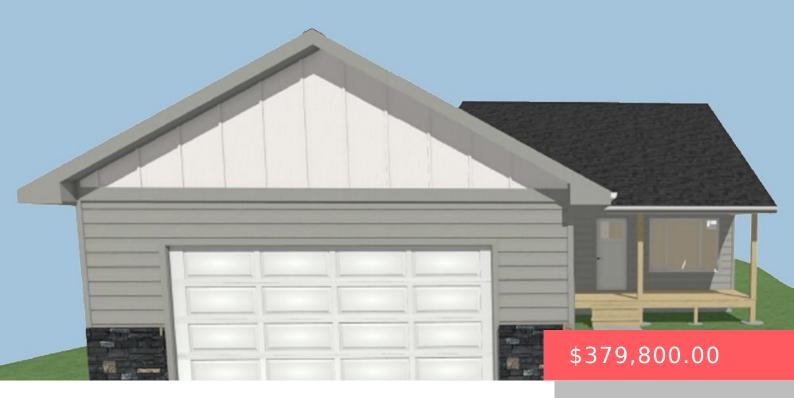

#### **1912 N CONCORD DR**

https://harr-lemme.com

Lot 33, Block 4, East Prairie Addition

- 3 beds
- 3 baths
- Multi Level, Single Family
- New Constructio
- Active, Active-New
- 1554 sq ft

#### Basics

Category: New Construction, RESIDENTIAL Status: Active, Active-New Bathrooms: 3 baths Floor level: 1104 Lot size: 5900 sq ft Type: Multi Level, Single Family Bedrooms: 3 beds Total rooms: 8 Area: 1554 sq ft Year built: 2024

# **Building Details**

Floor covering: Carpet, Tile, Vinyl Exterior material: Hard Board, Stone/Stone Veneer Parking: Attached Basement: Full
Roof: Shingle Composition