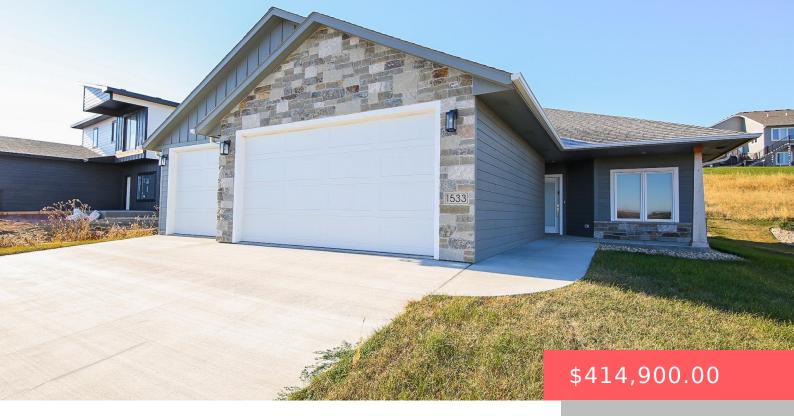

#### **1533 W BURTON DR**

https://harr-lemme.com

Lot 11, Blk 12 of Bluffs of Brandon Addition

- 2 heds
- 2 baths
- Ranch, Single Family
- New Construction, RESIDENTIAL
- Active, Active Contingent Misc, Active-New
- 1540 sq ft

#### **Basics**

Category: New Construction, RESIDENTIAL Type: Ranch, Single Family

**Status:** Active, Active - Contingent Misc, Active-New **Bedrooms: 2** beds

Bathrooms: 2 baths Total rooms: 9

**Floor level:** 1540 Area: **1540** sq ft

**Lot size: 12098** sq ft **Year built:** 2023

## **Building Details**

Floor covering: Carpet, Vinyl Basement: None

**Exterior material:** Hard Board **Roof:** Shingle Composition

Parking: Attached