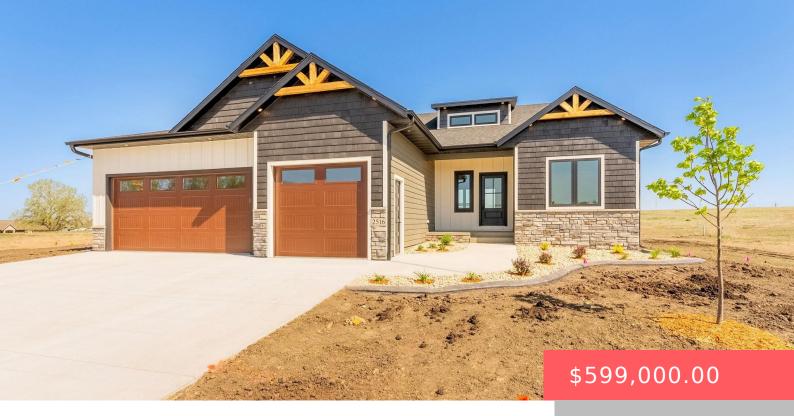

#### **2516 E CHESTNUT TRL**

https://harr-lemme.com

LOT 5 BLOCK 2 CHESTNUT RIDGE ADDN CITY OF BRANDON

- 5 hads
- 3 baths
- Ranch, Single Family
- New Construction, RESIDENTIAL
- Active. Active-New
- 2617 sa ft

#### **Basics**

Category: New Construction, RESIDENTIAL Type: Ranch, Single Family

Status: Active, Active-New Bedrooms: 5 beds

Bathrooms: 3 baths Total rooms: 12

Floor level: 1422 Area: 2617 sq ft

Lot size: 9198 sq ft Year built: 2025

# **Building Details**

Floor covering: Heated, Tile, Vinyl Basement: Full

**Exterior material:** Cement Hardboard, Part Brick **Roof:** Shingle Composition

Parking: Attached