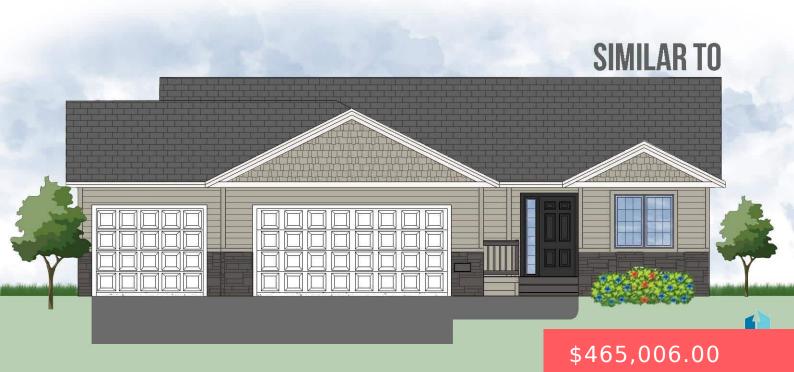

#### 329 S WILLOW SPRING DR

https://harr-lemme.com

Lot 41, Block 1 of Willows Edge addition to Sioux Falls, Minnehaha County, SD

- 3 beds
- 2 haths
- Ranch, Single Family
- New Construction, RESIDENTIAL
- Active, Active-New
- 1453 sa ft

#### **Basics**

Category: New Construction, RESIDENTIAL Type: Ranch, Single Family

Status: Active, Active-New Bedrooms: 3 beds

Bathrooms: 2 baths Total rooms: 6

**Floor level:** 1453 **Area:** 1453 sq ft

Lot size: 7986 sq ft Year built: 2024

## **Building Details**

Floor covering: Carpet, Laminate Basement: Full

**Exterior material:** Cement Hardboard, Stone/Stone Veneer **Roof:** Shingle Composition

Parking: Attached