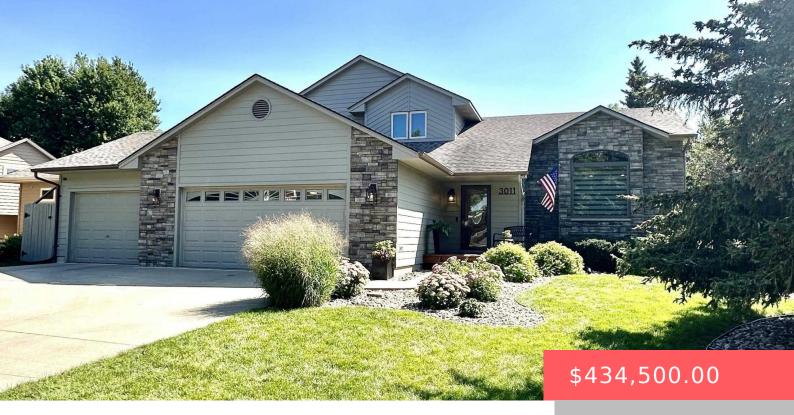

#### **3011 E MICAH LN**

https://harr-lemme.com

Lot 4, Block 7 Brady Estate Addn

- 3 heds
- 3 baths
- Multi Level. Single Family
- None, RESIDENTIAL
- Active, Active Contingent Misc, Active-New
- 2466 sa ft

#### **Basics**

Category: None, RESIDENTIAL Type: Multi Level, Single Family

**Status:** Active, Active - Contingent Misc, Active-New **Bedrooms: 3** beds

Bathrooms: 3 baths Total rooms: 8

Floor level: 687 Area: 2466 sq ft

**Lot size: 12632** sq ft **Year built:** 1990

# **Building Details**

Floor covering: Carpet, Wood Basement: Partial

**Exterior material:** Hard Board, Stone/Stone Veneer **Roof:** Shingle Composition

Parking: Attached