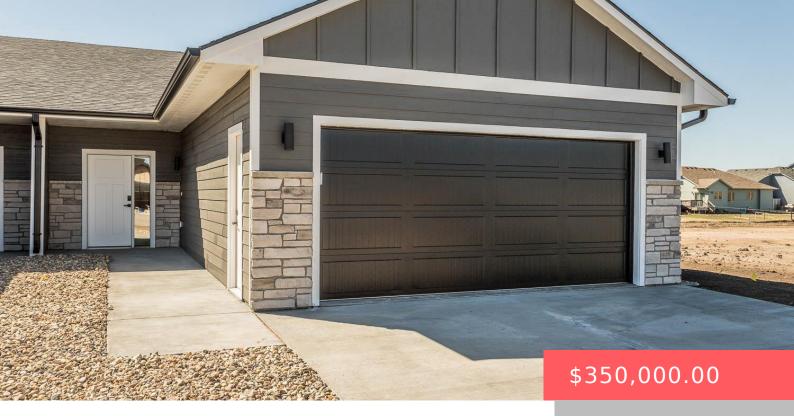

### **607 W MATTHEW TRL**

https://harr-lemme.com

Lot 11 Block 1 GC Estates Addn

- 3 heds
- 2 baths
- Ranch, Twin Home
- New Construction, RESIDENTIAL
- Active, Active-New
- 1500 sq ft

### **Basics**

Category: New Construction, RESIDENTIAL Type: Ranch, Twin Home

Status: Active, Active-New Bedrooms: 3 beds

Bathrooms: 2 baths Total rooms: 6

**Floor level:** 1500 sq ft

**Lot size: 12238** sq ft **Year built:** 2024

## **Building Details**

Floor covering: Carpet, Tile, Vinyl Basement: None

**Exterior material:** Hard Board, Stone/Stone Veneer **Roof:** Shingle Composition

Parking: Attached