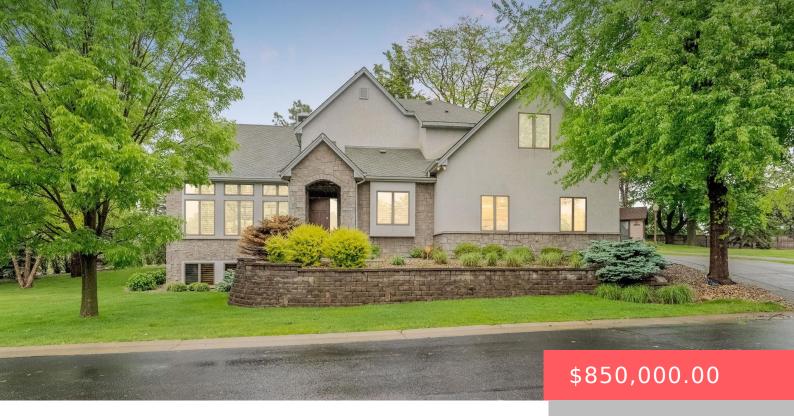

#### 2502 S BIG TIMBER PL

https://harr-lemme.com

Lot 3B Southern Pines Addn to City of Sioux Falls AND Lot 3A SOUTHERN PINES ADDN

- 3 hads
- 4 baths
- 1.5 Story, Single Family
- None, RESIDENTIAL
- Active
- 5137 sq ft

#### **Basics**

Category: None, RESIDENTIAL Type: 1.5 Story, Single Family

Status: Active Bedrooms: 3 beds

Bathrooms: 4 baths Total rooms: 16

Floor level: 1816 Area: 5137 sq ft

**Lot size: 16190** sq ft **Year built:** 2003