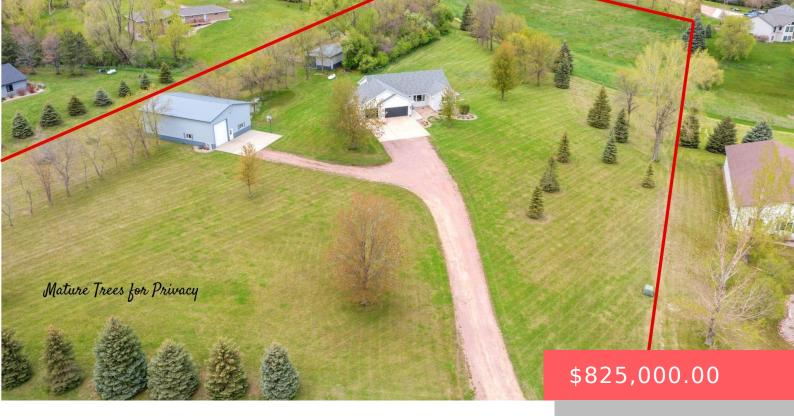

### 47314 246TH ST

https://harr-lemme.com

Tract 8 (Ex Lot 1) Overvaag Tracts SW1/4 8-104-49 Dell Rapids Township

- 5 heds
- 4 baths
- Ranch, Single Family
- Outside City Limits, RESIDENTIAL
- Active
- 2910 sq ft

### **Basics**

Category: Outside City Limits, RESIDENTIAL Type: Ranch, Single Family

Status: Active Bedrooms: 5 beds

Bathrooms: 4 baths

Total rooms: 10

Floor level: 1610

Area: 2910 sq ft

Lot size: 243936 sq ft Year built: 1994