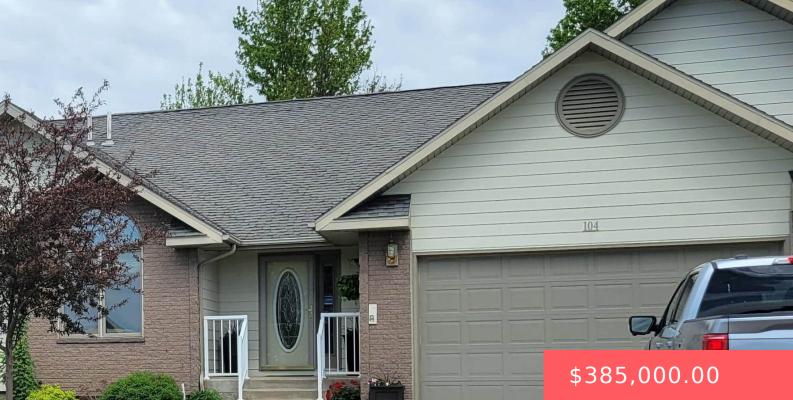

#### **104 LAKE DR** https://harr-lemme.com

#### LOT 107 BLK 5 LAKES COMMUNITY ADD

#### Basics

Category: Outside City Limits, RESIDENTIAL Status: Active, Active-New Bathrooms: 3 baths Floor level: 1360 Lot size: 5000 sq ft Type: Ranch, Town Home Bedrooms: 3 beds Total rooms: 9 Area: 2360 sq ft Year built: 2000

## **Building Details**

Floor covering: Carpet, Laminate Exterior material: Hard Board, Part Brick Parking: Attached Basement: Full Roof: Shingle Composition