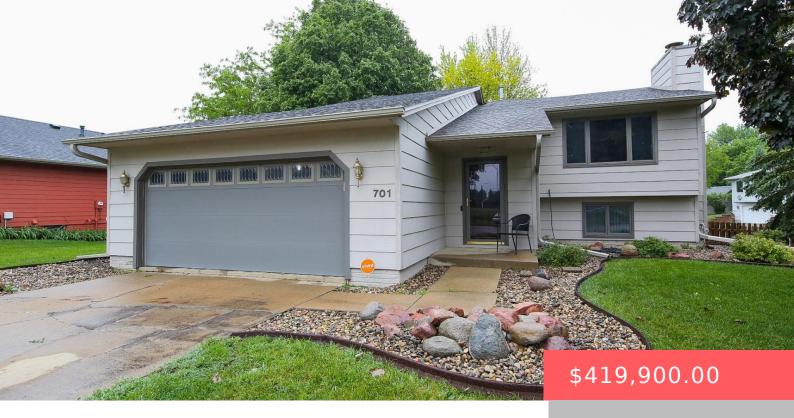

#### **701 N SAVANNAH DR**

https://harr-lemme.com

Lot 18 Block 2 Richmond Estates Addition to the City of Sioux Falls

- 3 heds
- 3 baths
- Single Family, Split Foyer
- None, RESIDENTIAL
- Active
- 2050 sq ft

#### **Basics**

Category: None, RESIDENTIAL Type: Single Family, Split Foyer

Status: Active Bedrooms: 3 beds

Bathrooms: 3 baths Total rooms: 8

**Floor level:** 1390 **Area: 2050** sq ft

**Lot size: 11099** sq ft **Year built:** 1984

# **Building Details**

Floor covering: Carpet, Tile Basement: Full

**Exterior material:** Hard Board **Roof:** Shingle Composition

Parking: Attached