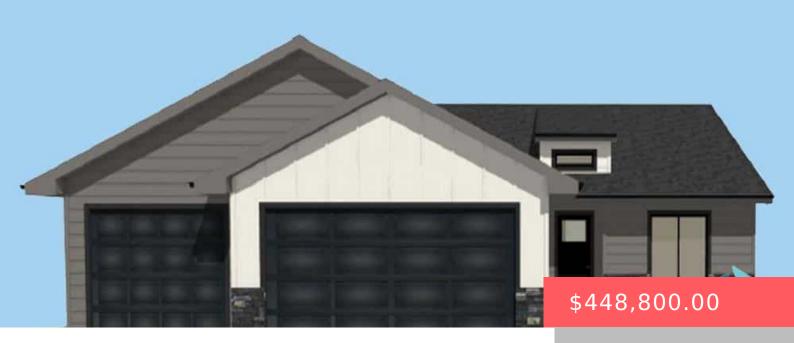

### **1200 E DUTCH ST**

https://harr-lemme.com

LOT 33, BLOCK 5 SERENITY ESTATES

- 3 hads
- 2 baths
- Other, Single Family
- New Construction, RESIDENTIAL
- Active, Active-New
- 1429 sa ft

#### **Basics**

Category: New Construction, RESIDENTIAL Type: Other, Single Family

Status: Active, Active-New Bedrooms: 3 beds

Bathrooms: 2 baths Total rooms: 8

**Lot size: 9570** sq ft **Year built:** 2025

## **Building Details**

Floor covering: Carpet, Tile, Vinyl Basement: None

**Exterior material:** Hard Board, Stone/Stone Veneer **Roof:** Shingle Composition

Parking: Attached