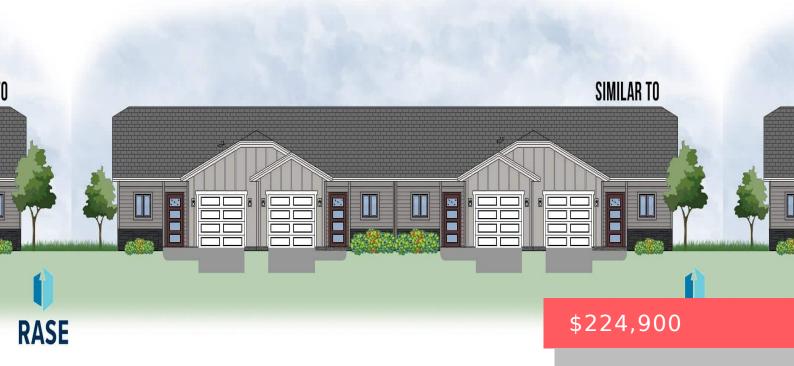

#### **5932 S WHISPER CREEK PL**

https://harr-lemme.com

Lot 3, Block 7 of Whisper Ridge East Addn to Sioux Falls, Lincoln County, SD (to be replatted)

- 1 bed
- 1 hath
- Ranch, Town Home
- New Construction, RESIDENTIAL
- Active-New
- 889 sa ft

#### **Basics**

Category: New Construction, RESIDENTIAL Type: Ranch, Town Home

Bedrooms: 1 bed Status: Active-New

Bathrooms: 1 bath Total rooms: 3 Floor level: 889 **Area: 889** sq ft

Year built: 2024 Lot size: 0 sq ft

### **Building Details**

Floor covering: Carpet, Laminate Basement: None

Exterior material: Cement Hardboard, Stone/Stone Veneer **Roof:** Shingle Composition

Parking: Attached