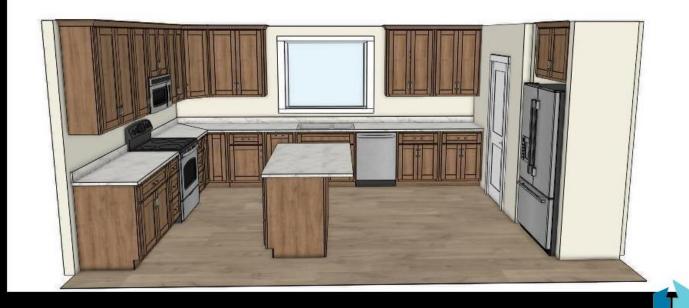

#### **Basics**

Category: New Construction, RESIDENTIAL Type: Ranch, Twin Home

Status: Active Bedrooms: 2 beds

Bathrooms: 2 baths Total rooms: 5

**Floor level:** 1600 sq ft

**Lot size: 6666** sq ft **Year built:** 2023

## **Building Details**

Floor covering: Carpet, Tile, Vinyl Basement: None

Exterior material: Hard Board, Part Brick, Stone/Stone Veneer Roof: Shingle Composition

Parking: Attached