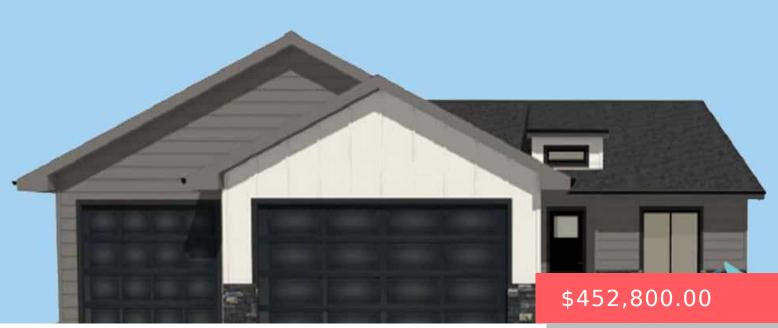

#### **1220 E DUTCH ST**

https://harr-lemme.com

#### LOT 35A, BLOCK 5 SERENITY ESTATES

- ~ . . .
- 2 baths
- Other, Single Family
- New Constructio
- RESIDENTIAL
- Active, Active-New
- 1429 sq ft

#### Basics

Category: New Construction, RESIDENTIAL Status: Active, Active-New Bathrooms: 2 baths Floor level: 1429 Lot size: 9570 sq ft Type: Other, Single Family Bedrooms: 3 beds Total rooms: 8 Area: 1429 sq ft Year built: 2025

## **Building Details**

Floor covering: Carpet, Tile, Vinyl Exterior material: Hard Board, Stone/Stone Veneer Parking: Attached

Basement: None
Roof: Shingle Composition