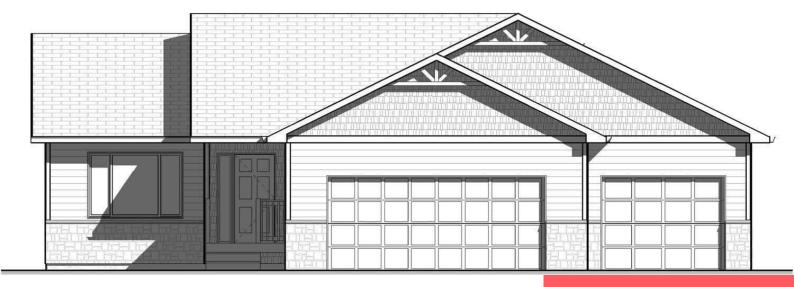

#### 3317 N YUKON AVE

https://harr-lemme.com

LOT 9 BLOCK 12 MCGEE FARMS ADDN TO CITY OF SIOUX FALLS

## \$353,900.00

- 2 heds
- 2 baths
- Ranch, Single Family
- New Construction RESIDENTIAL
- Active, Active Contingent Misc, Active-New
- 1078 sa ft

#### **Basics**

Category: New Construction, RESIDENTIAL Type: Ranch, Single Family

**Status:** Active, Active - Contingent Misc, Active-New **Bedrooms: 2** beds

Bathrooms: 2 baths Total rooms: 7

**Floor level:** 1078 Area: **1078** sq ft

### **Building Details**

Floor covering: Carpet, Vinyl Basement: Full

**Exterior material:** Hard Board, Stone/Stone Veneer **Roof:** Shingle Composition

Parking: Attached