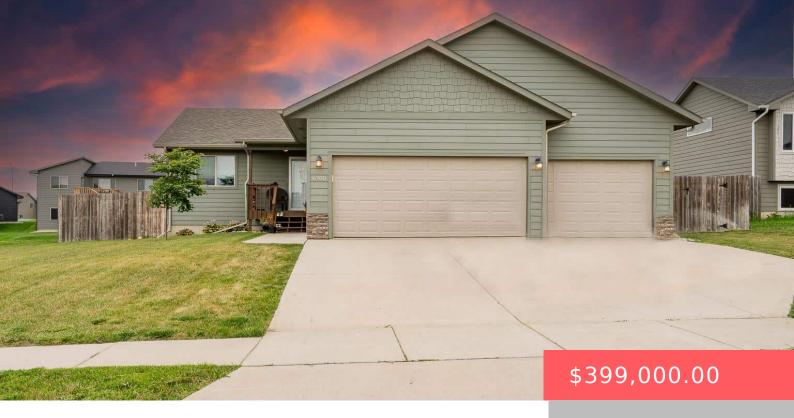

#### 6700 W 5TH ST

https://harr-lemme.com

Lot 14 Block 10 Meadow Ridge Addn To City Of Sioux Falls

- 4 heds
- 2 baths
- Ranch, Single Family
- None, RESIDENTIAL
- Active. Active-New
- 1922 sq ft

#### **Basics**

Category: None, RESIDENTIAL Type: Ranch, Single Family

Status: Active, Active-New Bedrooms: 4 beds

Bathrooms: 2 baths Total rooms: 8

**Floor level:** 1002 **Area:** 1922 sq ft

**Lot size: 10543** sq ft **Year built:** 2017

# **Building Details**

Floor covering: Carpet, Concrete, Laminate, Vinyl Basement: Full

**Exterior material:** Hard Board, Stone/Stone Veneer, Wood **Roof:** Shingle Composition

Parking: Attached