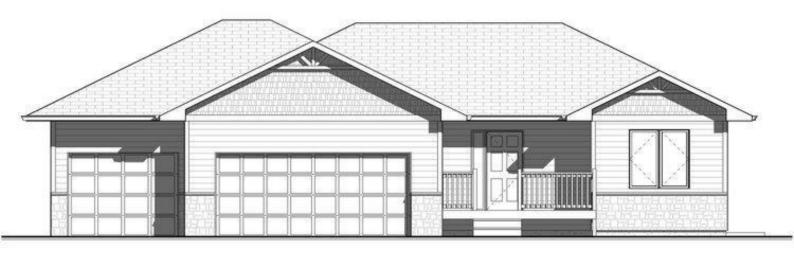

### SIOUX FALLS, SD, 57107

https://harr-lemme.com

Lot 7 Block 15 McGee Farms Addn To City Of Sioux Falls

# \$406,900

- 2 beds
- 2 baths
- Ranch, Single Family
- New Construction, RESIDENTIAL
- Active
- 1242 sq ft

#### **Basics**

Category: New Construction, RESIDENTIAL Type: Ranch, Single Family

Status: Active Bedrooms: 2 beds

Bathrooms: 2 baths Total rooms: 6

Lot size: 8040 sq ft Year built: 2025

## **Building Details**

Floor covering: Carpet, Luxury Vinyl Plank

Basement: Full

**Exterior material:** Full Brick Front, Hard Board **Roof:** Shingle Composition

Parking: Attached